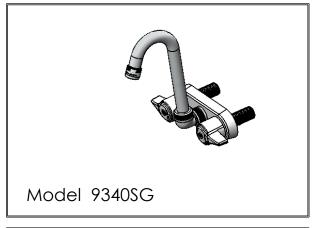

## 4" Wallmount Kitchen Sink Faucet

Features: Compression valves- replaceable seats

Solid Cast Brass Bodies with 4" Centers

**Polished Chrome Plated Finish** 

1/2" NPS Supply Fittings

| 4" Centers- Cast Brass Body- Compression Valves |                                               |
|-------------------------------------------------|-----------------------------------------------|
| Model                                           | Description                                   |
| 9340S                                           | 6" Spout w / Metal Handles                    |
| 9340                                            | 8" Spout w / Metal Handles                    |
| 9340N                                           | 10" Spout w / Metal Handles                   |
| 9340T                                           | 12" Spout w / Metal Handles                   |
| 9340F                                           | 14" Spout w / Metal Handles                   |
| 9340SG                                          | Small Swing Gooseneck Spout w / Metal Handles |
| 9340LGR                                         | Large Rigid Gooseneck Spout w / Metal Handles |
| 9340LGS                                         | Large Swing Gooseneck Spout w / Metal Handles |
| 9342S                                           | 6" Spout w / Acrylic Handles                  |
| 9342                                            | 8" Spout w / Acrylic Handles                  |
| 9342N                                           | 10" Spout w / Acrylic Handles                 |
| 9342T                                           | 12" Spout w / Acrylic Handles                 |
| 9342F                                           | 14" Spout w / Acrylic Handles                 |
| 9342SG                                          | Small Swing Gooseneckw/Acrylic Handles        |
| 9342LGR                                         | Large Ridged Gooseneck w / Acrylic Handles    |
| 9342LGS                                         | Large Swing Gooseneck w / Acrylic Handles     |