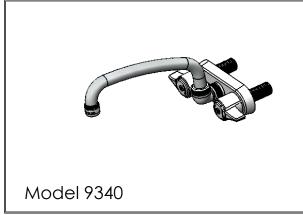

## 4" Wallmount Kitchen Sink Faucet

Features: Compression valves- replaceable seats

Solid Cast Brass Bodies with 4" Centers

**Polished Chrome Plated Finish** 

1/2" NPS Supply Fittings

| 4" Centers- Cast Brass Body- Compression Valves |                                               |
|-------------------------------------------------|-----------------------------------------------|
| Model                                           | Description                                   |
| 9340S                                           | 6" Spout w / Metal Handles                    |
| 9340                                            | 8" Spout w / Metal Handles                    |
| 9340N                                           | 10" Spout w / Metal Handles                   |
| 9340T                                           | 12" Spout w / Metal Handles                   |
| 9340F                                           | 14" Spout w / Metal Handles                   |
| 9340SG                                          | Small Swing Gooseneck Spout w / Metal Handles |
| 9340LGR                                         | Large Rigid Gooseneck Spout w / Metal Handles |
| 9340LGS                                         | Large Swing Gooseneck Spout w / Metal Handles |
| 9342S                                           | 6" Spout w / Acrylic Handles                  |
| 9342                                            | 8" Spout w / Acrylic Handles                  |
| 9342N                                           | 10" Spout w / Acrylic Handles                 |
| 9342T                                           | 12" Spout w / Acrylic Handles                 |
| 9342F                                           | 14" Spout w / Acrylic Handles                 |
| 9342SG                                          | Small Swing Gooseneckw/Acrylic Handles        |
| 9342LGR                                         | Large Ridged Gooseneck w / Acrylic Handles    |
| 9342LGS                                         | Large Swing Gooseneck w / Acrylic Handles     |