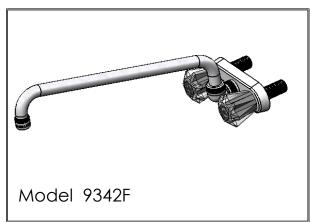

## 4" Wallmount Kitchen Sink Faucet

Features: Compression valves- replaceable seats

Solid Cast Brass Bodies with 4" Centers

**Polished Chrome Plated Finish** 

1/2" NPS Supply Fittings

| 4" Centers- Cast Brass Body- Compression Valves |                                               |
|-------------------------------------------------|-----------------------------------------------|
| Model                                           | Description                                   |
| 9340S                                           | 6" Spout w / Metal Handles                    |
| 9340                                            | 8" Spout w / Metal Handles                    |
| 9340N                                           | 10" Spout w / Metal Handles                   |
| 9340T                                           | 12" Spout w / Metal Handles                   |
| 9340F                                           | 14" Spout w / Metal Handles                   |
| 9340SG                                          | Small Swing Gooseneck Spout w / Metal Handles |
| 9340LGR                                         | Large Rigid Gooseneck Spout w / Metal Handles |
| 9340LGS                                         | Large Swing Gooseneck Spout w / Metal Handles |
| 9342S                                           | 6" Spout w / Acrylic Handles                  |
| 9342                                            | 8" Spout w / Acrylic Handles                  |
| 9342N                                           | 10" Spout w / Acrylic Handles                 |
| 9342T                                           | 12" Spout w / Acrylic Handles                 |
| 9342F                                           | 14" Spout w / Acrylic Handles                 |
| 9342SG                                          | Small Swing Gooseneckw/Acrylic Handles        |
| 9342LGR                                         | Large Ridged Gooseneck w / Acrylic Handles    |
| 9342LGS                                         | Large Swing Gooseneck w / Acrylic Handles     |