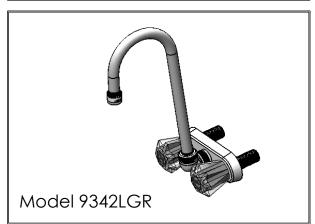

## 4" Wallmount Kitchen Sink Faucet

Features: Compression valves- replaceable seats

Solid Cast Brass Bodies with 4" Centers

**Polished Chrome Plated Finish** 

1/2" NPS Supply Fittings

| 4" Centers- Cast Brass Body- Compression Valves |                                               |
|-------------------------------------------------|-----------------------------------------------|
| Model                                           | Description                                   |
| 9340S                                           | 6" Spout w / Metal Handles                    |
| 9340                                            | 8" Spout w / Metal Handles                    |
| 9340N                                           | 10" Spout w / Metal Handles                   |
| 9340T                                           | 12" Spout w / Metal Handles                   |
| 9340F                                           | 14" Spout w / Metal Handles                   |
| 9340SG                                          | Small Swing Gooseneck Spout w / Metal Handles |
| 9340LGR                                         | Large Rigid Gooseneck Spout w / Metal Handles |
| 9340LGS                                         | Large Swing Gooseneck Spout w / Metal Handles |
| 9342S                                           | 6" Spout w / Acrylic Handles                  |
| 9342                                            | 8" Spout w / Acrylic Handles                  |
| 9342N                                           | 10" Spout w / Acrylic Handles                 |
| 9342T                                           | 12" Spout w / Acrylic Handles                 |
| 9342F                                           | 14" Spout w / Acrylic Handles                 |
| 9342SG                                          | Small Swing Gooseneckw/Acrylic Handles        |
| 9342LGR                                         | Large Ridged Gooseneck w / Acrylic Handles    |
| 9342LGS                                         | Large Swing Gooseneck w / Acrylic Handles     |