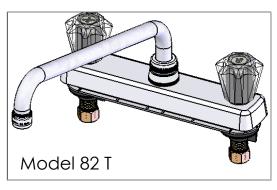

**NOTE:** SOME PART NUMBERS HAVE BEEN CHANGED

| 8" Centers- Shell Style Body- Compression Valves |                                                  |
|--------------------------------------------------|--------------------------------------------------|
| Model                                            | Description                                      |
| 80S                                              | 6" Spout w/ Metal Handles                        |
| 80                                               | 8" Spout w/ Metal Handles (Old # 80A)            |
| 80T                                              | 12" Spout w/ Metal Handles                       |
| 80F                                              | 14" Spout w/ Metal Handles                       |
| 80C                                              | Cast Spout w/ Metal Handles (Old # 82A)          |
| 80D                                              | D-Spout w/ Metal Handles (Old # 82)              |
| 80G                                              | Gooseneck Spout w/ Metal Handles                 |
| 80H                                              | Hi-Rise Spout w/ Metal Handles                   |
| 82S                                              | 6" Spout w/ Acrylic Handles                      |
| 82                                               | 8" Spout w/ Acrylic Handles                      |
| 82T                                              | 12" Spout w/ Acrylic Handles                     |
| 82F                                              | 14" Spout w/ Acrylic Handles                     |
| 82C                                              | Cast Spout w/ Acrylic Handles                    |
| 82D                                              | D-Spout w/ Acrylic Handles                       |
| 82G                                              | Gooseneck Spout w/ Acrylic Handles               |
| 82H                                              | Hi-Rise Spout w/ Acrylic Handles                 |
| 81                                               | 8" Spout With Spray- Metal Handles               |
| 81C                                              | Cast Spout With Spray- Metal Handles (Old # 83A) |
| 81D                                              | D-Spout With Spray- Metal Handles (Old # 83)     |
| 81H                                              | Hi-Rise Spout With Spray- Metal Handles          |
| 83                                               | 8" Spout With Spray- Acrylic Handles             |
| 83C                                              | Cast Spout With Spray- Acrylic Handles           |
| 83D                                              | D-Spout With Spray- Acrylic Handles              |
| 83H                                              | Hi-Rise Spout With Spray- Acrylic Handles        |