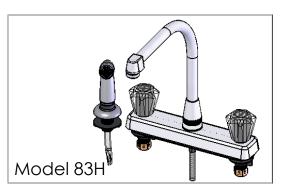

**NOTE:** SOME PART NUMBERS HAVE BEEN CHANGED

| 8" Centers- Shell Style Body- Compression Valves |                                                  |
|--------------------------------------------------|--------------------------------------------------|
| Model                                            | Description                                      |
| 80S                                              | 6" Spout w/ Metal Handles                        |
| 80                                               | 8" Spout w/ Metal Handles (Old # 80A)            |
| 80T                                              | 12" Spout w/ Metal Handles                       |
| 80F                                              | 14" Spout w/ Metal Handles                       |
| 80C                                              | Cast Spout w/ Metal Handles (Old # 82A)          |
| 80D                                              | D-Spout w/ Metal Handles (Old # 82)              |
| 80G                                              | Gooseneck Spout w/ Metal Handles                 |
| 80H                                              | Hi-Rise Spout w/ Metal Handles                   |
| 82S                                              | 6" Spout w/ Acrylic Handles                      |
| 82                                               | 8" Spout w/ Acrylic Handles                      |
| 82T                                              | 12" Spout w/ Acrylic Handles                     |
| 82F                                              | 14" Spout w/ Acrylic Handles                     |
| 82C                                              | Cast Spout w/ Acrylic Handles                    |
| 82D                                              | D-Spout w/ Acrylic Handles                       |
| 82G                                              | Gooseneck Spout w/ Acrylic Handles               |
| 82H                                              | Hi-Rise Spout w/ Acrylic Handles                 |
| 81                                               | 8" Spout With Spray- Metal Handles               |
| 81C                                              | Cast Spout With Spray- Metal Handles (Old # 83A) |
| 81D                                              | D-Spout With Spray- Metal Handles (Old # 83)     |
| 81H                                              | Hi-Rise Spout With Spray- Metal Handles          |
| 83                                               | 8" Spout With Spray- Acrylic Handles             |
| 83C                                              | Cast Spout With Spray- Acrylic Handles           |
| 83D                                              | D-Spout With Spray- Acrylic Handles              |
| 83H                                              | Hi-Rise Spout With Spray- Acrylic Handles        |