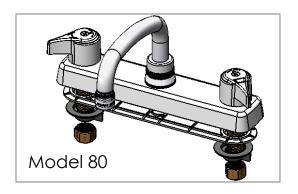

**NOTE:** SOME PART NUMBERS HAVE BEEN CHANGED

| 8" Centers- Shell Style Body- Compression Valves |                                                  |
|--------------------------------------------------|--------------------------------------------------|
| Model                                            | Description                                      |
| 80S                                              | 6" Spout w/ Metal Handles                        |
| 80                                               | 8" Spout w/ Metal Handles (Old # 80A)            |
| 80T                                              | 12" Spout w/ Metal Handles                       |
| 80F                                              | 14" Spout w/ Metal Handles                       |
| 80C                                              | Cast Spout w/ Metal Handles (Old # 82A)          |
| 80D                                              | D-Spout w/ Metal Handles (Old # 82)              |
| 80G                                              | Gooseneck Spout w/ Metal Handles                 |
| 80H                                              | Hi-Rise Spout w/ Metal Handles                   |
| 82S                                              | 6" Spout w/ Acrylic Handles                      |
| 82                                               | 8" Spout w/ Acrylic Handles                      |
| 82T                                              | 12" Spout w/ Acrylic Handles                     |
| 82F                                              | 14" Spout w/ Acrylic Handles                     |
| 82C                                              | Cast Spout w/ Acrylic Handles                    |
| 82D                                              | D-Spout w/ Acrylic Handles                       |
| 82G                                              | Gooseneck Spout w/ Acrylic Handles               |
| 82H                                              | Hi-Rise Spout w/ Acrylic Handles                 |
| 81                                               | 8" Spout With Spray- Metal Handles               |
| 81C                                              | Cast Spout With Spray- Metal Handles (Old # 83A) |
| 81D                                              | D-Spout With Spray- Metal Handles (Old # 83)     |
| 81H                                              | Hi-Rise Spout With Spray- Metal Handles          |
| 83                                               | 8" Spout With Spray- Acrylic Handles             |
| 83C                                              | Cast Spout With Spray- Acrylic Handles           |
| 83D                                              | D-Spout With Spray- Acrylic Handles              |
| 83H                                              | Hi-Rise Spout With Spray- Acrylic Handles        |