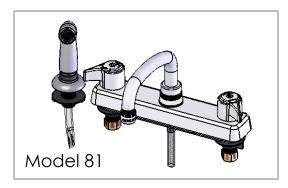

**NOTE:** SOME PART NUMBERS HAVE BEEN CHANGED

| 8" Centers- Shell Style Body- Compression Valves |                                                  |
|--------------------------------------------------|--------------------------------------------------|
| Model                                            | Description                                      |
| 80S                                              | 6" Spout w/ Metal Handles                        |
| 80                                               | 8" Spout w/ Metal Handles (Old # 80A)            |
| 80T                                              | 12" Spout w/ Metal Handles                       |
| 80F                                              | 14" Spout w/ Metal Handles                       |
| 80C                                              | Cast Spout w/ Metal Handles (Old # 82A)          |
| 80D                                              | D-Spout w/ Metal Handles (Old # 82)              |
| 80G                                              | Gooseneck Spout w/ Metal Handles                 |
| 80H                                              | Hi-Rise Spout w/ Metal Handles                   |
| 82S                                              | 6" Spout w/ Acrylic Handles                      |
| 82                                               | 8" Spout w/ Acrylic Handles                      |
| 82T                                              | 12" Spout w/ Acrylic Handles                     |
| 82F                                              | 14" Spout w/ Acrylic Handles                     |
| 82C                                              | Cast Spout w/ Acrylic Handles                    |
| 82D                                              | D-Spout w/ Acrylic Handles                       |
| 82G                                              | Gooseneck Spout w/ Acrylic Handles               |
| 82H                                              | Hi-Rise Spout w/ Acrylic Handles                 |
| 81                                               | 8" Spout With Spray- Metal Handles               |
| 81C                                              | Cast Spout With Spray- Metal Handles (Old # 83A) |
| 81D                                              | D-Spout With Spray- Metal Handles (Old # 83)     |
| 81H                                              | Hi-Rise Spout With Spray- Metal Handles          |
| 83                                               | 8" Spout With Spray- Acrylic Handles             |
| 83C                                              | Cast Spout With Spray- Acrylic Handles           |
| 83D                                              | D-Spout With Spray- Acrylic Handles              |
| 83H                                              | Hi-Rise Spout With Spray- Acrylic Handles        |