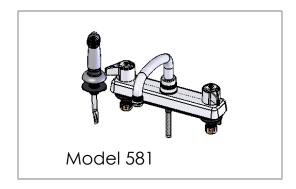

**Polished Chrome Plated Finish** 

1/2" NPS Supply Fittings

| Model | Description                                           |
|-------|-------------------------------------------------------|
| 580S  | 6" Spout w/ Metal Handles                             |
| 580   | 8" Spout w/ Metal Handles                             |
| 580T  | 12" Spout w/ Metal Handles                            |
| 580F  | 14" Spout w/ Metal Handles                            |
| 580C  | Cast Spout w/ Metal Handles (Old # 582A)              |
| 580D  | D-Spout w/ Metal Handles (Old # 582)                  |
| 580H  | Hi-Rise Spout w/ Metal Handles                        |
| 580G  | Gooseneck Spout W/ Metal Handles                      |
| 582S  | 6" Spout w/ Acrylic Handles                           |
| 582   | 8" Spout w/ Acrylic Handles                           |
| 582T  | 12" Spout w/ Acrylic Handles                          |
| 582F  | 14" Spout w/ Acrylic Handles                          |
| 582C  | Cast Spout w/ Acrylic Handles (Old # 588A)            |
| 582D  | D-Spout w/ Acrylic Handles (Old # 588)                |
| 582H  | Hi-Rise Spout w/ Acrylic Handles (Old # 586)          |
| 582G  | Gooseneck Spout W/ Acrylic Handles                    |
| 581   | 8" Spout With Spray- Metal Handles                    |
| 581C  | Cast Spout With Spray- Metal Handles (Old # 583A)     |
| 581D  | D-Spout With Spray- Metal Handles (Old # 583)         |
| 581H  | Hi-Rise Spout With Spray- Metal Handles               |
| 583   | 8" Spout With Spray- Acrylic Handles                  |
| 583C  | Cast Spout With Spray- Acrylic Handles (Old # 589A)   |
| 583D  | D-Spout With Spray- Acrylic Handles (Old # 589)       |
| 583H  | Hi-Rise Spout With Spray- Acrylic Handles (Old # 587) |
| 586   | 8" Spout With Spray & ADA Wrist Handles               |
| 586C  | Cast Spout With Spray & ADA Wrist Handles             |
| 586D  | D-Spout With Spray & ADA Wrist Handles (Old # 184)    |
| 586H  | Hi-Rise Spout With Spray/ADA Wrist Handles            |
| 589S  | 6" Spout -Less Spray-Wrist Handles                    |
| 589   | 8" Spout -Less Spray-Wrist Handles                    |
| 589T  | 12" Spout -Less Spray- w/ Wrist Handles               |
| 589F  | 14" Spout -Less Spray- w/ Wrist Handles               |
| 589C  | Cast Spout -Less Spray-Wrist Handles                  |
| 589D  | D-Spout -Less Spray-Wrist Handles (Old # 183)         |
| 589H  | Hi-Rise Spout -Less Spray-Wrist Handles               |