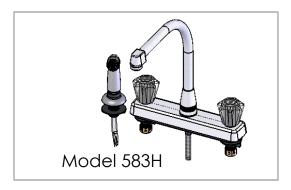

**Polished Chrome Plated Finish** 

1/2" NPS Supply Fittings

| Model | Description                                           |
|-------|-------------------------------------------------------|
| 580S  | 6" Spout w/ Metal Handles                             |
| 580   | 8" Spout w/ Metal Handles                             |
| 580T  | 12" Spout w/ Metal Handles                            |
| 580F  | 14" Spout w/ Metal Handles                            |
| 580C  | Cast Spout w/ Metal Handles (Old # 582A)              |
| 580D  | D-Spout w/ Metal Handles (Old # 582)                  |
| 580H  | Hi-Rise Spout w/ Metal Handles                        |
| 580G  | Gooseneck Spout W/ Metal Handles                      |
| 582S  | 6" Spout w/ Acrylic Handles                           |
| 582   | 8" Spout w/ Acrylic Handles                           |
| 582T  | 12" Spout w/ Acrylic Handles                          |
| 582F  | 14" Spout w/ Acrylic Handles                          |
| 582C  | Cast Spout w/ Acrylic Handles (Old # 588A)            |
| 582D  | D-Spout w/ Acrylic Handles (Old # 588)                |
| 582H  | Hi-Rise Spout w/ Acrylic Handles (Old # 586)          |
| 582G  | Gooseneck Spout W/ Acrylic Handles                    |
| 581   | 8" Spout With Spray- Metal Handles                    |
| 581C  | Cast Spout With Spray- Metal Handles (Old # 583A)     |
| 581D  | D-Spout With Spray- Metal Handles (Old # 583)         |
| 581H  | Hi-Rise Spout With Spray- Metal Handles               |
| 583   | 8" Spout With Spray- Acrylic Handles                  |
| 583C  | Cast Spout With Spray- Acrylic Handles (Old # 589A)   |
| 583D  | D-Spout With Spray- Acrylic Handles (Old # 589)       |
| 583H  | Hi-Rise Spout With Spray- Acrylic Handles (Old # 587) |
| 586   | 8" Spout With Spray & ADA Wrist Handles               |
| 586C  | Cast Spout With Spray & ADA Wrist Handles             |
| 586D  | D-Spout With Spray & ADA Wrist Handles (Old # 184)    |
| 586H  | Hi-Rise Spout With Spray/ADA Wrist Handles            |
| 589S  | 6" Spout -Less Spray-Wrist Handles                    |
| 589   | 8" Spout -Less Spray-Wrist Handles                    |
| 589T  | 12" Spout -Less Spray- w/ Wrist Handles               |
| 589F  | 14" Spout -Less Spray- w/ Wrist Handles               |
| 589C  | Cast Spout -Less Spray-Wrist Handles                  |
| 589D  | D-Spout -Less Spray-Wrist Handles (Old # 183)         |
| 589H  | Hi-Rise Spout -Less Spray-Wrist Handles               |