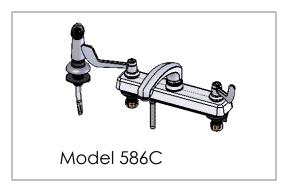

**Polished Chrome Plated Finish** 

1/2" NPS Supply Fittings

| Model | Description                                           |
|-------|-------------------------------------------------------|
| 580S  | 6" Spout w/ Metal Handles                             |
| 580   | 8" Spout w/ Metal Handles                             |
| 580T  | 12" Spout w/ Metal Handles                            |
| 580F  | 14" Spout w/ Metal Handles                            |
| 580C  | Cast Spout w/ Metal Handles (Old # 582A)              |
| 580D  | D-Spout w/ Metal Handles (Old # 582)                  |
| 580H  | Hi-Rise Spout w/ Metal Handles                        |
| 580G  | Gooseneck Spout W/ Metal Handles                      |
| 582S  | 6" Spout w/ Acrylic Handles                           |
| 582   | 8" Spout w/ Acrylic Handles                           |
| 582T  | 12" Spout w/ Acrylic Handles                          |
| 582F  | 14" Spout w/ Acrylic Handles                          |
| 582C  | Cast Spout w/ Acrylic Handles (Old # 588A)            |
| 582D  | D-Spout w/ Acrylic Handles (Old # 588)                |
| 582H  | Hi-Rise Spout w/ Acrylic Handles (Old # 586)          |
| 582G  | Gooseneck Spout W/ Acrylic Handles                    |
| 581   | 8" Spout With Spray- Metal Handles                    |
| 581C  | Cast Spout With Spray- Metal Handles (Old # 583A)     |
| 581D  | D-Spout With Spray- Metal Handles (Old # 583)         |
| 581H  | Hi-Rise Spout With Spray- Metal Handles               |
| 583   | 8" Spout With Spray- Acrylic Handles                  |
| 583C  | Cast Spout With Spray- Acrylic Handles (Old # 589A)   |
| 583D  | D-Spout With Spray- Acrylic Handles (Old # 589)       |
| 583H  | Hi-Rise Spout With Spray- Acrylic Handles (Old # 587) |
| 586   | 8" Spout With Spray & ADA Wrist Handles               |
| 586C  | Cast Spout With Spray & ADA Wrist Handles             |
| 586D  | D-Spout With Spray & ADA Wrist Handles (Old # 184)    |
| 586H  | Hi-Rise Spout With Spray/ADA Wrist Handles            |
| 589S  | 6" Spout -Less Spray-Wrist Handles                    |
| 589   | 8" Spout -Less Spray-Wrist Handles                    |
| 589T  | 12" Spout -Less Spray- w/ Wrist Handles               |
| 589F  | 14" Spout -Less Spray- w/ Wrist Handles               |
| 589C  | Cast Spout -Less Spray-Wrist Handles                  |
| 589D  | D-Spout -Less Spray-Wrist Handles (Old # 183)         |
| 589H  | Hi-Rise Spout -Less Spray-Wrist Handles               |