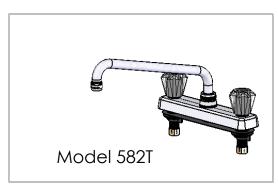

**Polished Chrome Plated Finish** 

1/2" NPS Supply Fittings

| Model | Description                                           |
|-------|-------------------------------------------------------|
| 580S  | 6" Spout w/ Metal Handles                             |
| 580   | 8" Spout w/ Metal Handles                             |
| 580T  | 12" Spout w/ Metal Handles                            |
| 580F  | 14" Spout w/ Metal Handles                            |
| 580C  | Cast Spout w/ Metal Handles (Old # 582A)              |
| 580D  | D-Spout w/ Metal Handles (Old # 582)                  |
| 580H  | Hi-Rise Spout w/ Metal Handles                        |
| 580G  | Gooseneck Spout W/ Metal Handles                      |
| 582S  | 6" Spout w/ Acrylic Handles                           |
| 582   | 8" Spout w/ Acrylic Handles                           |
| 582T  | 12" Spout w/ Acrylic Handles                          |
| 582F  | 14" Spout w/ Acrylic Handles                          |
| 582C  | Cast Spout w/ Acrylic Handles (Old # 588A)            |
| 582D  | D-Spout w/ Acrylic Handles (Old # 588)                |
| 582H  | Hi-Rise Spout w/ Acrylic Handles (Old # 586)          |
| 582G  | Gooseneck Spout W/ Acrylic Handles                    |
| 581   | 8" Spout With Spray- Metal Handles                    |
| 581C  | Cast Spout With Spray- Metal Handles (Old # 583A)     |
| 581D  | D-Spout With Spray- Metal Handles (Old # 583)         |
| 581H  | Hi-Rise Spout With Spray- Metal Handles               |
| 583   | 8" Spout With Spray- Acrylic Handles                  |
| 583C  | Cast Spout With Spray- Acrylic Handles (Old # 589A)   |
| 583D  | D-Spout With Spray- Acrylic Handles (Old # 589)       |
| 583H  | Hi-Rise Spout With Spray- Acrylic Handles (Old # 587) |
| 586   | 8" Spout With Spray & ADA Wrist Handles               |
| 586C  | Cast Spout With Spray & ADA Wrist Handles             |
| 586D  | D-Spout With Spray & ADA Wrist Handles (Old # 184)    |
| 586H  | Hi-Rise Spout With Spray/ADA Wrist Handles            |
| 589S  | 6" Spout -Less Spray-Wrist Handles                    |
| 589   | 8" Spout -Less Spray-Wrist Handles                    |
| 589T  | 12" Spout -Less Spray- w/ Wrist Handles               |
| 589F  | 14" Spout -Less Spray- w/ Wrist Handles               |
| 589C  | Cast Spout -Less Spray-Wrist Handles                  |
| 589D  | D-Spout -Less Spray-Wrist Handles (Old # 183)         |
| 589H  | Hi-Rise Spout -Less Spray-Wrist Handles               |