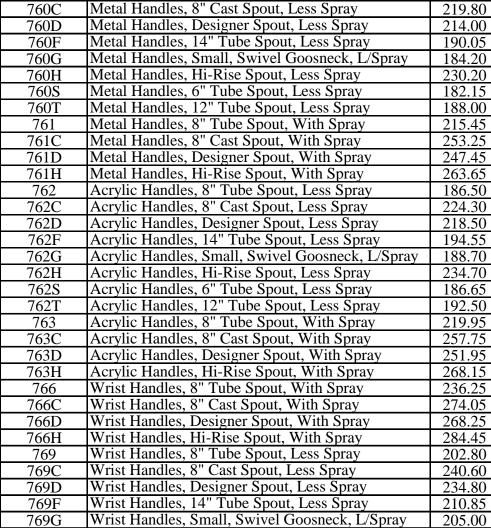

## 6" Ledge Type Kitchen Faucet - Cast Body Ceramic 1/4 Turn Style Valves

Model

760

769H

769S

769T

**760C** 

Description

Metal Handles, 8" Tube Spout, Less Spray

Price

182.00

251.00

202.95

208.80

**763** 

**769G** 

Wrist Handles, Hi-Rise Spout, Less Spray

Wrist Handles, 6" Tube Spout, Less Spray

Wrist Handles, 12" Tube Spout, Less Spray