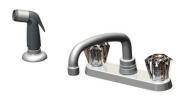

## 8" Ledge Type Kitchen Faucet - Cast Body Compression Style Valves

| 2  | o | 4 | ٢ |
|----|---|---|---|
| .) | n | ۱ | l |

| 380  | Metal Handles, 8" Tube Spout, Less Spray       | 161.25 |
|------|------------------------------------------------|--------|
| 380C | Metal Handles, 8" Cast Spout, Less Spray       | 199.05 |
| 380D | Metal Handles, Designer Spout, Less Spray      | 193.25 |
| 380F | Metal Handles, 14" Tube Spout, Less Spray      | 169.30 |
| 380G | Metal Handles, Small, Swivel Goosneck, L/Spray | 163.45 |
| 380H | Metal Handles, Hi-Rise Spout, Less Spray       | 209.45 |
| 380S | Metal Handles, 6" Tube Spout, Less Spray       | 161.40 |
| 380T | Metal Handles, 12" Tube Spout, Less Spray      | 167.25 |