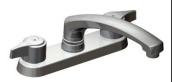

## 6" Ledge Type Kitchen Faucet - Cast Body Ceramic 1/4 Turn Style Valves

Model

760

769H

769S

769T

**760C** 

Description

Metal Handles, 8" Tube Spout, Less Spray

Price

182.00

251.00

202.95

208.80

**763** 

**769G** 