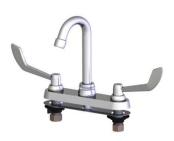

## 8" Ledge Type Kitchen Faucet - Cast Body Compression Style Valves

| 2  | o | 4 | ٢ |
|----|---|---|---|
| .) | n | ۱ | l |

| 380  | Metal Handles, 8" Tube Spout, Less Spray       | 161.25 |
|------|------------------------------------------------|--------|
| 380C | Metal Handles, 8" Cast Spout, Less Spray       | 199.05 |
| 380D | Metal Handles, Designer Spout, Less Spray      | 193.25 |
| 380F | Metal Handles, 14" Tube Spout, Less Spray      | 169.30 |
| 380G | Metal Handles, Small, Swivel Goosneck, L/Spray | 163.45 |
| 380H | Metal Handles, Hi-Rise Spout, Less Spray       | 209.45 |
| 380S | Metal Handles, 6" Tube Spout, Less Spray       | 161.40 |
| 380T | Metal Handles, 12" Tube Spout, Less Spray      | 167.25 |