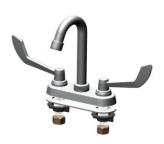

#### **545S**

4" Ledge Type Laundry Faucet - Shell Style Ceramic, 1/4 Turn Valves

| Model  | Description                                    | Price  |
|--------|------------------------------------------------|--------|
| 182    | Wrist Handles, Gooseneck Spout, Aerator        | 161.95 |
| 182-H  | Wrist Handles, Gooseneck Spout, Hose Adapter   | 154.15 |
| 545    | Metal Handles, 8" Spout, Hose Adapter          | 129.80 |
| 545A   | Metal Handles, 8" Spout, Aerator               | 138.60 |
| 545B   | Metal Handles, Gooseneck Spout, Aerator        | 140.80 |
| 545B-H | Metal Handles, Gooseneck Spout, Hose Adapter   | 132.00 |
| 545S   | Acrylic Handles, 6" Spout, Hose Adapter        | 129.95 |
| 545S-A | Acrylic Handles, 6" Spout, Aerator             | 138.75 |
| 545T   | Acrylic Handles, 12" Spout, Hose Adapter       | 135.80 |
| 545T-A | Acrylic Handles, 12" Spout, Aerator            | 144.60 |
| 547    | Acrylic Handles, 8" Spout, Hose Adapter        | 131.15 |
| 547A   | Acrylic Handles, 8" Spout, Aerator             | 138.95 |
| 547B   | Acrylic Handles, Gooseneck Spout, Aerator      | 141.15 |
| 547B-H | Acrylic Handles, Gooseneck Spout, Hose Adapter | 133.35 |
| 547S   | Metal Handles, 6" Spout, Hose Adapter          | 131.30 |
| 547S-A | Metal Handles, 6" Spout, Aerator               | 139.10 |
| 548    | Metal Handles, 12" Spout, Aerator              | 144.95 |
| 548H   | Metal Handles, 12" Spout, Hose Adapter         | 137.15 |