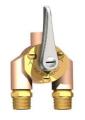

### **Anti-Sweat Toilet MixingValve**

| Model | Description                               | Price |
|-------|-------------------------------------------|-------|
| 250   | Anti-Sweat Mixing Valve with Check Valves | 47.30 |