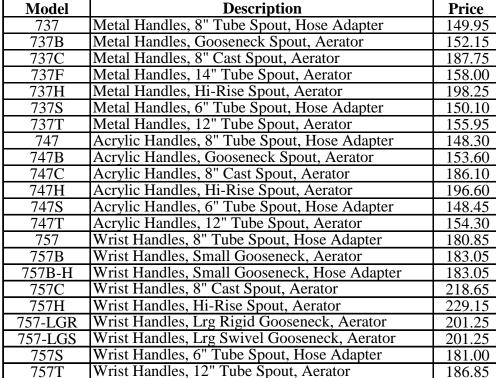

### 4" Ledge Type Laundry Faucet - Cast Body Compression Style Valves

| Model  | Description                                | Price  |
|--------|--------------------------------------------|--------|
| 347    | Metal Handles, 8" Tube Spout, Hose Adapter | 137.05 |
| 347A   | Metal Handles, 8" Tube Spout, Aerator      | 137.05 |
| 347B   | Metal Handles, Gooseneck Spout, Aerator    | 139.25 |
| 347C   | Metal Handles, 8" Cast Spout, Aerator      | 174.85 |
| 347F   | Metal Handles, 14" Tube Spout, Aerator     | 145.10 |
| 347H   | Metal Handles, Hi-Rise Spout, Aerator      | 185.35 |
| 347S   | Metal Handles, 6" Tube Spout, Hose Adapter | 137.20 |
| 347S-A | Metal Handles, 6" Tube Spout, Aerator      | 137.20 |
| 347T   | Metal Handles, 12" Tube Spout, Aerator     | 143.05 |
| 347X   | Metal Handles, Less Spout                  | 124.10 |