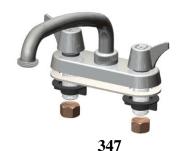

### 4" Ledge Type Laundry Faucet - Cast Body Compression Style Valves

| Model  | Description                                | Price  |
|--------|--------------------------------------------|--------|
| 347    | Metal Handles, 8" Tube Spout, Hose Adapter | 137.05 |
| 347A   | Metal Handles, 8" Tube Spout, Aerator      | 137.05 |
| 347B   | Metal Handles, Gooseneck Spout, Aerator    | 139.25 |
| 347C   | Metal Handles, 8" Cast Spout, Aerator      | 174.85 |
| 347F   | Metal Handles, 14" Tube Spout, Aerator     | 145.10 |
| 347H   | Metal Handles, Hi-Rise Spout, Aerator      | 185.35 |
| 347S   | Metal Handles, 6" Tube Spout, Hose Adapter | 137.20 |
| 347S-A | Metal Handles, 6" Tube Spout, Aerator      | 137.20 |
| 347T   | Metal Handles, 12" Tube Spout, Aerator     | 143.05 |
| 347X   | Metal Handles, Less Spout                  | 124.10 |