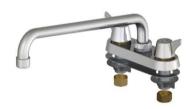

#### 4" Ledge Type Laundry Faucet - Cast Body Ceramic, 1/4 Turn Valves

**757B** 

250