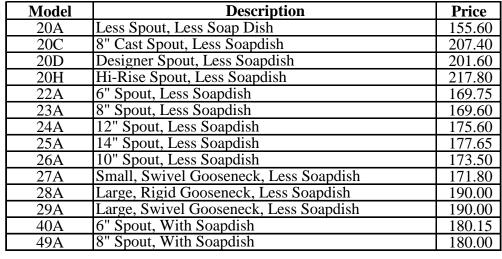

## UNION BRASS LIST PRICE SHEET

Effective August 1, 2022 Form no. P2022

## "The Specialists in Specialty Faucets"

## **Wallmount Kitchen Faucets**



26A-Q





49A-B

| Wallmount Faucet Options                         | Suffix | Add   |
|--------------------------------------------------|--------|-------|
| Blade Handles (with compression valves)          | В      | -     |
| Blade Hdls (with 1/4 turn valves & bonnet covers | s) BQ  | 35.30 |
| Adjustable Flanges (6" - 10" centers)            | Е      | 24.50 |
| Extra-Wide Flanges (3 & 7/8" - 13" centers)      | J      | 45.30 |
| Male Flanges                                     | M      | 13.50 |
| Ceramic, 1/4 Turn Valves                         | Q      | 23.00 |
| Soap Dish Post & Soap Dish                       | S*     | 10.40 |
| Wrist Handles & Ind. 1/4 Turn Valves             | W      | 43.80 |
| Metal Cross Handles (with compression valves)    | X      | 2.60  |
| Metal Cross Hdls