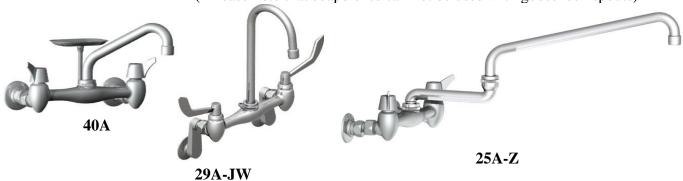

## **Wallmount Kitchen Faucets**

26A-Q

49A-B

| Wallmount Faucet Options                         | Suffix | Add   |
|--------------------------------------------------|--------|-------|
| Blade Handles (with compression valves)          | В      | -     |
| Blade Hdls (with 1/4 turn valves & bonnet covers | s) BQ  | 35.30 |
| Adjustable Flanges (6" - 10" centers)            | Е      | 24.50 |
| Extra-Wide Flanges (3 & 7/8" - 13" centers)      | J      | 45.30 |
| Male Flanges                                     | M      | 13.50 |
| Ceramic, 1/4 Turn Valves                         | Q      | 23.00 |
| Soap Dish Post & Soap Dish                       | S*     | 10.40 |
| Wrist Handles & Ind. 1/4 Turn Valves             | W      | 43.80 |
| Metal Cross Handles (with compression valves)    | X      | 2.60  |
| Metal Cross Hdls (with 1/4 turn & bonnet covers  |        | 36.10 |
| 6" Cast, Double Jointed Spout Assembly (89548)   | ) Z    | 43.30 |

(\*Please note that soapdishes can not be used with gooseneck spouts)

Example: 49A with quarter-turn valves & male flange would be 49A-QM with a list price of \$216.50 (180.00 + 23.00 + 13.50)