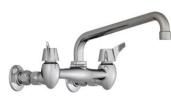

## **Wallmount Kitchen Faucets**

26A-Q

49A-B

| Wallmount Faucet Options                         | Suffix | Add   |
|--------------------------------------------------|--------|-------|
| Blade Handles (with compression valves)          | В      | -     |
| Blade Hdls (with 1/4 turn valves & bonnet covers | s) BQ  | 35.30 |
| Adjustable Flanges (6" - 10" centers)            | Е      | 24.50 |
| Extra-Wide Flanges (3 & 7/8" - 13" centers)      | J      | 45.30 |
| Male Flanges                                     | M      | 13.50 |
| Ceramic, 1/4 Turn Valves                         | Q      | 23.00 |
| Soap Dish Post & Soap Dish                       | S*     | 10.40 |
| Wrist Handles & Ind. 1/4 Turn Valves             | W      | 43.80 |
| Metal Cross Handles (with compression valves)    | X      | 2.60  |
| Metal Cross Hdls (with 1/4 turn & bonnet covers  |        | 36.10 |
| 6" Cast, Double Jointed Spout Assembly (89548)   | ) Z    | 43.30 |