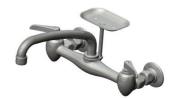

## **Wallmount Kitchen Faucets**

26A-Q

49A-B

| Wallmount Faucet Options                         | Suffix | Add   |
|--------------------------------------------------|--------|-------|
| Blade Handles (with compression valves)          | В      | -     |
| Blade Hdls (with 1/4 turn valves & bonnet covers | s) BQ  | 35.30 |
| Adjustable Flanges (6" - 10" centers)            | Е      | 24.50 |
| Extra-Wide Flanges (3 & 7/8" - 13" centers)      | J      | 45.30 |
| Male Flanges                                     | M      | 13.50 |
| Ceramic, 1/4 Turn Valves                         | Q      | 23.00 |
| Soap Dish Post & Soap Dish                       | S*     | 10.40 |
| Wrist Handles & Ind. 1/4 Turn Valves             | W      | 43.80 |
| Metal Cross Handles (with compression valves)    | X      | 2.60  |
| Metal Cross Hdls (with 1/4 turn & bonnet covers  |        | 36.10 |
| 6" Cast, Double Jointed Spout Assembly (89548)   | ) Z    | 43.30 |

(\*Please note that soapdishes can not be used with gooseneck spouts)

Example: 49A with quarter-turn valves & male flange would be 49A-QM with a list price of \$216.50 (180.00 + 23.00 + 13.50)