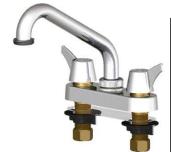

## 4" Ledge Type Laundry Faucet - Shell Style Compression Style Valves



**47S** 

| Model | Description                                    | Price  |
|-------|------------------------------------------------|--------|
| 45    | Acrylic Handles, 8" Spout, Hose Adapter        | 92.25  |
| 45A   | Acrylic Handles, 8" Spout, Aerator             | 100.60 |
| 45B   | Acrylic Handles, Gooseneck Spout, Aerator      | 102.80 |
| 45B-H | Acrylic Handles, Gooseneck Spout, Hose Adapter | 94.45  |
| 45S   | Acrylic Handles, 6" Spout, Hose Adapter        | 91.55  |
| 45S-A | Acrylic Handles, 6" Spout, Aerator             | 99.90  |
| 45T   | Acrylic Handles, 12" Spout, Hose Adapter       | 98.25  |
| 45T-A | Acrylic Handles, 12" Spout, Aerator            | 106.60 |
| 47    | Metal Handles, 8" Spout, Hose Adapter          | 92.25  |
| 47A   | Metal Handles, 8" Spout, Aerat