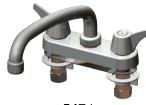

## 4" Ledge Type Laundry Faucet - Cast Body Compression Style Valves

345

| Model | Description                                  | Price  |
|-------|----------------------------------------------|--------|
| 345   | Acrylic Handles, 8" Tube Spout, Hose Adapter | 115.10 |
| 345B  | Acrylic Handles, Gooseneck Spout, Aerator    | 117.30 |
| 345C  | Acrylic Handles, 8" Cast Spout, Aerator      | 132.20 |
| 345H  | Acrylic Handles, Hi-Rise Spout, Aerator      | 162.00 |
| 345S  | Acrylic Handles, 6" Tube Spout, Hose Adapter | 114.40 |
| 345T  | Acrylic Handles, 12" Tube Spout, Aerator     | 121.10 |