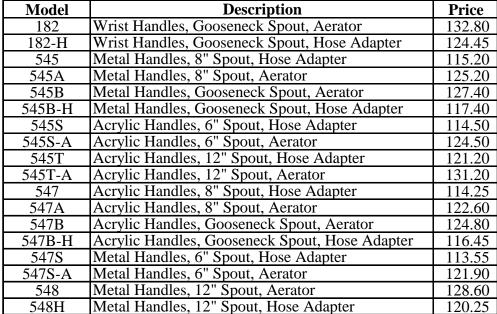

## 4" Ledge Type Laundry Faucet - Shell Style Compression Style Valves

**47S** 

| Model | Description                                    | Price  |
|-------|------------------------------------------------|--------|
| 45    | Acrylic Handles, 8" Spout, Hose Adapter        | 92.25  |
| 45A   | Acrylic Handles, 8" Spout, Aerator             | 100.60 |
| 45B   | Acrylic Handles, Gooseneck Spout, Aerator      | 102.80 |
| 45B-H | Acrylic Handles, Gooseneck Spout, Hose Adapter | 94.45  |
| 45S   | Acrylic Handles, 6" Spout, Hose Adapter        | 91.55  |
| 45S-A | Acrylic Handles, 6" Spout, Aerator             | 99.90  |
| 45T   | Acrylic Handles, 12" Spout, Hose Adapter       | 98.25  |
| 45T-A | Acrylic Handles, 12" Spout, Aerator            | 106.60 |
| 47    | Metal Handles, 8" Spout, Hose Adapter          | 92.25  |
| 47A   | Metal Handles, 8" Spout, Aerator               | 100.60 |
| 47B   | Metal Handles, Gooseneck Spout, Aerator        | 102.80 |
| 47B-H | Metal Handles, Gooseneck Spout, Hose Adapter   | 94.45  |
| 47S   | Metal Handles, 6" Spout, Hose Adapter          | 91.55  |
| 47S-A | Metal Handles, 6" Spout, Aerator               | 99.90  |
| 48    | Metal Handles, 12" Spout, Aerator              | 106.60 |
| 48H   | Metal Handles, 12" Spout, Hose Adapter         | 98.25  |