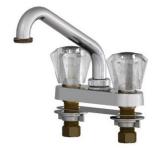

Handles, 6" Spout, Hose Adapter        | 91.55  |
| 45S-A | Acrylic Handles, 6" Spout, Aerator             | 99.90  |
| 45T   | Acrylic Handles, 12" Spout, Hose Adapter       | 98.25  |
| 45T-A | Acrylic Handles, 12" Spout, Aerator            | 106.60 |
| 47    | Metal Handles, 8" Spout, Hose Adapter          | 92.25  |
| 47A   | Metal Handles, 8" Spout, Aerator               | 100.60 |
| 47B   | Metal Handles, Gooseneck Spout, Aerator        | 102.80 |
| 47B-H | Metal Handles, Gooseneck Spout, Hose Adapter   | 94.45  |
| 47S   | Metal Handles, 6" Spout, Hose Adapter          | 91.55  |
| 47S-A | Metal Handles, 6" Spout, Aerator               | 99.90  |
| 48    | Metal Handles, 12" Spout, Aerator              | 106.60 |
| 48H   | Metal Handles, 12" Spout, Hose Adapter         | 98.25  |



**545S** 

## 4" Ledge Type Laundry Faucet - Shell Style Ceramic, 1/4 Turn Valves





547A

## 4" Ledge Type Laundry Faucet - Cast Body Compression Style Valves



345

| Model | Description                                  | Price  |
|-------|----------------------------------------------|--------|
| 345   | Acrylic Handles, 8" Tube Spout, Hose Adapter | 115.10 |
| 345B  | Acrylic Handles, Gooseneck Spout, Aerator    | 117.30 |
| 345C  | Acrylic Handles, 8" Cast Spout, Aerator      | 132.20 |
| 345H  | Acrylic Handles, Hi-Rise Spout, Aerator      | 162.00 |
| 345S  | Acrylic Handles, 6" Tube Spout, Hose Adapter | 114.40 |
| 345T  | Acrylic Handles, 12" Tube Spout, Aerator     | 121.10 |