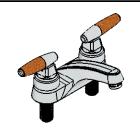

## 70 & 570 Series Solid Body Cast Lavatory

| Model  | Description                                                   |
|--------|---------------------------------------------------------------|
| 70A    | Compression Valves, Metal Handles, With Pop-up                |
| 72A    | Compression Valves, Metal Handles, No Drain                   |
| 73A    | Compression Valves, Wing Handles, With Pop-up                 |
| 74A    | Compression Valves, Wing Handles, No Drain                    |
| 78A    | Compression Valves, Clear Acrylic Handles, With Pop-up        |
| 79A    | Compression Valves, Clear Acrylic Handles, No Drain           |
| 570A   | 1/4 Turn Valves, Chrome Metal Handles, With Pop-up            |
| 571A   | 1/4 Turn Valves, Chrome Metal Handles, No Drain               |
| 575A   | 1/4 Turn Valves, Blade Handles, No Drain                      |
| 575B   | 1/4 Turn Valves, Blade Handles, With Pop-up                   |
| 575C   | 1/4 Turn Valves, Blade Handles, With Grid Strainer            |
| 575A-V | 1/4 Turn Valves, Blade Handles, Vandal Resistant, No Drain    |
| 575B-V | 1/4 Turn Valves, Blade Handles, Vandal Resistant, W/ Pop-up   |
| 575C-V | 1/4 Turn, Blade Handles, Vandal Resistant, W/Grid Strainer    |
| 575A-W | Industrial 1/4 Turn Valves, Wrist Handles, No Drain           |
| 575B-W | Industrial 1/4 Turn Valves, Wrist Handles, W/ Pop-up          |
| 575C-W |                                                               |
| 578A   | 1/4 Turn Valves, Clear Acrylic Handles, With Pop-up           |
| 579A   | 1/4 Turn Valves, Clear Acrylic Handles, No Drain              |
| 4575   | 1/4 Turn Valves, Chrome Insert Decorator Handle - No Drain    |
| 4576   | 1/4 Turn Valves, Porcelain Insert Decorator Handle - No Drain |
| 4577   | 1/4 Turn Valves, Oak Insert Decorator Handle - No Drain       |
| 4577-G | 1/4 Turn Valves, Oak Insert Decorator Handle -Grid Strainer   |
| 4577-0 | 1/4 Turn Valves, Oak Decorator Handle -Offset Grid Strainer   |
| 4578   | 1/4 Turn Valves, Crystal Insert Decorator Handle - No Drain   |