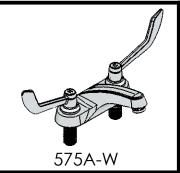

## 70 & 570 Series Solid Body Cast Lavatory

| Model  | Description                                                   |
|--------|---------------------------------------------------------------|
| 70A    | Compression Valves, Metal Handles, With Pop-up                |
| 72A    | Compression Valves, Metal Handles, No Drain                   |
| 73A    | Compression Valves, Wing Handles, With Pop-up                 |
| 74A    | Compression Valves, Wing Handles, No Drain                    |
| 78A    | Compression Valves, Clear Acrylic Handles, With Pop-up        |
| 79A    | Compression Valves, Clear Acrylic Handles, No Drain           |
| 570A   | 1/4 Turn Valves, Chrome Metal Handles, With Pop-up            |
| 571A   | 1/4 Turn Valves, Chrome Metal Handles, No Drain               |
| 575A   | 1/4 Turn Valves, Blade Handles, No Drain                      |
| 575B   | 1/4 Turn Valves, Blade Handles, With Pop-up                   |
| 575C   | 1/4 Turn Valves, Blade Handles, With Grid Strainer            |
| 575A-V | 1/4 Turn Valves, Blade Handles, Vandal Resistant, No Drain    |
| 575B-V | 1/4 Turn Valves, Blade Handles, Vandal Resistant, W/ Pop-up   |
| 575C-V | 1/4 Turn, Blade Handles, Vandal Resistant, W/Grid Strainer    |
| 575A-W | Industrial 1/4 Turn Valves, Wrist Handles, No Drain           |
| 575B-W | Industrial 1/4 Turn Valves, Wrist Handles, W/ Pop-up          |
| 575C-W |                                                               |
| 578A   | 1/4 Turn Valves, Clear Acrylic Handles, With Pop-up           |
| 579A   | 1/4 Turn Valves, Clear Acrylic Handles, No Drain              |
| 4575   | 1/4 Turn Valves, Chrome Insert Decorator Handle - No Drain    |
| 4576   | 1/4 Turn Valves, Porcelain Insert Decorator Handle - No Drain |
| 4577   | 1/4 Turn Valves, Oak Insert Decorator Handle - No Drain       |
| 4577-G | 1/4 Turn Valves, Oak Insert Decorator Handle -Grid Strainer   |
| 4577-0 | 1/4 Turn Valves, Oak Decorator Handle -Offset Grid Strainer   |
| 4578   | 1/4 Turn Valves, Crystal Insert Decorator Handle - No Drain   |