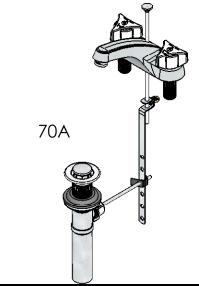

## 70 & 570 Series Solid Body Cast Lavatory

| Model  | Description                                                   |
|--------|---------------------------------------------------------------|
| 70A    | Compression Valves, Metal Handles, With Pop-up                |
| 72A    | Compression Valves, Metal Handles, No Drain                   |
| 73A    | Compression Valves, Wing Handles, With Pop-up                 |
| 74A    | Compression Valves, Wing Handles, No Drain                    |
| 78A    | Compression Valves, Clear Acrylic Handles, With Pop-up        |
| 79A    | Compression Valves, Clear Acrylic Handles, No Drain           |
| 570A   | 1/4 Turn Valves, Chrome Metal Handles, With Pop-up            |
| 571A   | 1/4 Turn Valves, Chrome Metal Handles, No Drain               |
| 575A   | 1/4 Turn Valves, Blade Handles, No Drain                      |
| 575B   | 1/4 Turn Valves, Blade Handles, With Pop-up                   |
| 575C   | 1/4 Turn Valves, Blade Handles, With Grid Strainer            |
| 575A-V | 1/4 Turn Valves, Blade Handles, Vandal Resistant, No Drain    |
| 575B-V | 1/4 Turn Valves, Blade Handles, Vandal Resistant, W/ Pop-up   |
| 575C-V | 1/4 Turn, Blade Handles, Vandal Resistant, W/Grid Strainer    |
| 575A-W | Industrial 1/4 Turn Valves, Wrist Handles, No Drain           |
| 575B-W | Industrial 1/4 Turn Valves, Wrist Handles, W/ Pop-up          |
| 575C-W |                                                               |
| 578A   | 1/4 Turn Valves, Clear Acrylic Handles, With Pop-up           |
| 579A   | 1/4 Turn Valves, Clear Acrylic Handles, No Drain              |
| 4575   | 1/4 Turn Valves, Chrome Insert Decorator Handle - No Drain    |
| 4576   | 1/4 Turn Valves, Porcelain Insert Decorator Handle - No Drain |
| 4577   | 1/4 Turn Valves, Oak Insert Decorator Handle - No Drain       |
| 4577-G | 1/4 Turn Valves, Oak Insert Decorator Handle -Grid Strainer   |
| 4577-0 | 1/4 Turn Valves, Oak Decorator Handle -Offset Grid Strainer   |
| 4578   | 1/4 Turn Valves, Crystal Insert Decorator Handle - No Drain   |