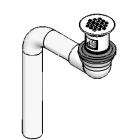

If you wish to change drains add a (-O for offset grid) (-G for grid drain) (-B for Bar sink drain)