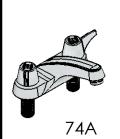

## 70 & 570 Series Solid Body Cast Lavatory

| Model  | Description                                                   |
|--------|---------------------------------------------------------------|
| 70A    | Compression Valves, Metal Handles, With Pop-up                |
| 72A    | Compression Valves, Metal Handles, No Drain                   |
| 73A    | Compression Valves, Wing Handles, With Pop-up                 |
| 74A    | Compression Valves, Wing Handles, No Drain                    |
| 78A    | Compression Valves, Clear Acrylic Handles, With Pop-up        |
| 79A    | Compression Valves, Clear Acrylic Handles, No Drain           |
| 570A   | 1/4 Turn Valves, Chrome Metal Handles, With Pop-up            |
| 571A   | 1/4 Turn Valves, Chrome Metal Handles, No Drain               |
| 575A   | 1/4 Turn Valves, Blade Handles, No Drain                      |
| 575B   | 1/4 Turn Valves, Blade Handles, With Pop-up                   |
| 575C   | 1/4 Turn Valves, Blade Handles, With Grid Strainer            |
| 575A-V | 1/4 Turn Valves, Blade Handles, Vandal Resistant, No Drain    |
| 575B-V | 1/4 Turn Valves, Blade Handles, Vandal Resistant, W/ Pop-up   |
| 575C-V | 1/4 Turn, Blade Handles, Vandal Resistant, W/Grid Strainer    |
| 575A-W | Industrial 1/4 Turn Valves, Wrist Handles, No Drain           |
| 575B-W | Industrial 1/4 Turn Valves, Wrist Handles, W/ Pop-up          |
| 575C-W |                                                               |
| 578A   | 1/4 Turn Valves, Clear Acrylic Handles, With Pop-up           |
| 579A   | 1/4 Turn Valves, Clear Acrylic Handles, No Drain              |
| 4575   | 1/4 Turn Valves, Chrome Insert Decorator Handle - No Drain    |
| 4576   | 1/4 Turn Valves, Porcelain Insert Decorator Handle - No Drain |
| 4577   | 1/4 Turn Valves, Oak Insert Decorator Handle - No Drain       |
| 4577-G | 1/4 Turn Valves, Oak Insert Decorator Handle -Grid Strainer   |
| 4577-0 | 1/4 Turn Valves, Oak Decorator Handle -Offset Grid Strainer   |
| 4578   | 1/4 Turn Valves, Crystal Insert Decorator Handle - No Drain   |