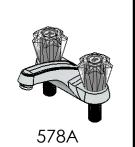

## 70 & 570 Series Solid Body Cast Lavatory

| Model  | Description                                                   |
|--------|---------------------------------------------------------------|
| 70A    | Compression Valves, Metal Handles, With Pop-up                |
| 72A    | Compression Valves, Metal Handles, No Drain                   |
| 73A    | Compression Valves, Wing Handles, With Pop-up                 |
| 74A    | Compression Valves, Wing Handles, No Drain                    |
| 78A    | Compression Valves, Clear Acrylic Handles, With Pop-up        |
| 79A    | Compression Valves, Clear Acrylic Handles, No Drain           |
| 570A   | 1/4 Turn Valves, Chrome Metal Handles, With Pop-up            |
| 571A   | 1/4 Turn Valves, Chrome Metal Handles, No Drain               |
| 575A   | 1/4 Turn Valves, Blade Handles, No Drain                      |
| 575B   | 1/4 Turn Valves, Blade Handles, With Pop-up                   |
| 575C   | 1/4 Turn Valves, Blade Handles, With Grid Strainer            |
| 575A-V | 1/4 Turn Valves, Blade Handles, Vandal Resistant, No Drain    |
| 575B-V | 1/4 Turn Valves, Blade Handles, Vandal Resistant, W/ Pop-up   |
| 575C-V | 1/4 Turn, Blade Handles, Vandal Resistant, W/Grid Strainer    |
| 575A-W | Industrial 1/4 Turn Valves, Wrist Handles, No Drain           |
| 575B-W | Industrial 1/4 Turn Valves, Wrist Handles, W/ Pop-up          |
| 575C-W |                                                               |
| 578A   | 1/4 Turn Valves, Clear Acrylic Handles, With Pop-up           |
| 579A   | 1/4 Turn Valves, Clear Acrylic Handles, No Drain              |
| 4575   | 1/4 Turn Valves, Chrome Insert Decorator Handle - No Drain    |
| 4576   | 1/4 Turn Valves, Porcelain Insert Decorator Handle - No Drain |
| 4577   | 1/4 Turn Valves, Oak Insert Decorator Handle - No Drain       |
| 4577-G | 1/4 Turn Valves, Oak Insert Decorator Handle -Grid Strainer   |
| 4577-0 | 1/4 Turn Valves, Oak Decorator Handle -Offset Grid Strainer   |
| 4578   | 1/4 Turn Valves, Crystal Insert Decorator Handle - No Drain   |