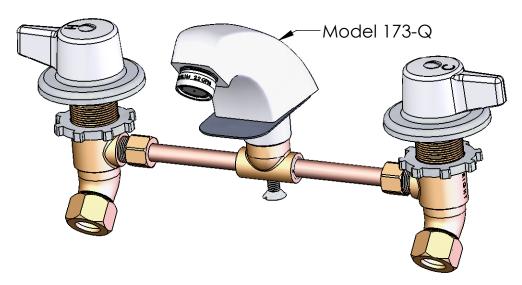

| Model | Description                                        |
|-------|----------------------------------------------------|
| 172   | Compression Valves, Metal Handles, With Pop-up     |
| 173   | Compression Valves, Metal Handles, No Drain        |
| 172-Q | 1/4 Turn Valves, Chrome Metal Handles, With Pop-up |
| 173-Q | 1/4 Turn Valves, Chrome Metal Handles, No Drain    |