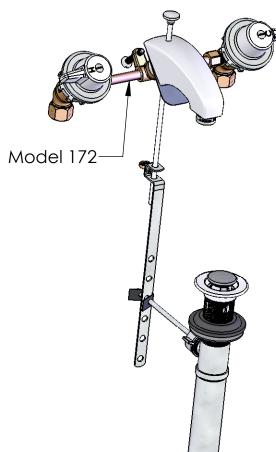

## 172 Series Slantback Lavatory Faucet

FEATURES \* Solid Brass Valves

\*Renew Valves & Seats

\*Chrome Finish

\*Metal Handles

\*Die Cast Zinc Spout

\*Adjustable Centers (From 4" To 8" Centers)

\*1/2 NPSM Supplies

| Model | Description                                        |
|-------|----------------------------------------------------|
| 172   | Compression Valves, Metal Handles, With Pop-up     |
| 173   | Compression Valves, Metal Handles, No Drain        |
| 172-Q | 1/4 Turn Valves, Chrome Metal Handles, With Pop-up |
| 173-Q | 1/4 Turn Valves, Chrome Metal Handles, No Drain    |