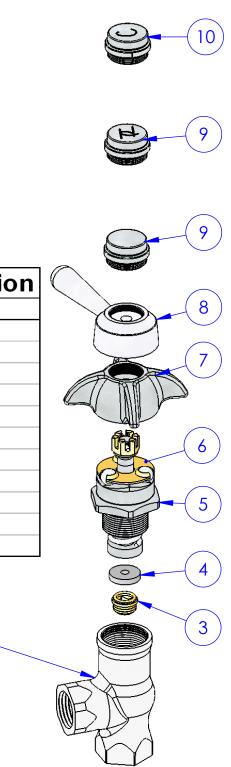

| 602 & 604 Parts breakdown / Description |        |                               |
|-----------------------------------------|--------|-------------------------------|
| ltem #                                  | Part # | Description                   |
| 1                                       | 86004  | Body for 3/8 Npt Casting      |
| 2                                       | 86004  | Body for 3/8 Npt Casting      |
| 3                                       | 12643  | Seat                          |
| 4                                       | 13805  | Bib Washer                    |
| 5                                       | 80049  | Valve Assembly without handle |
| 6                                       | 82701  | Bearing plate assembly        |
| 7                                       | 15119  | Cross Handle                  |
| 8                                       | 80950  | Lever Handle                  |
| 9                                       | 97740  | Plain Handle Cap              |
| 10                                      | 97738  | Hot Handle Cap                |
| 11                                      | 97739  | Cold Handle Cap               |