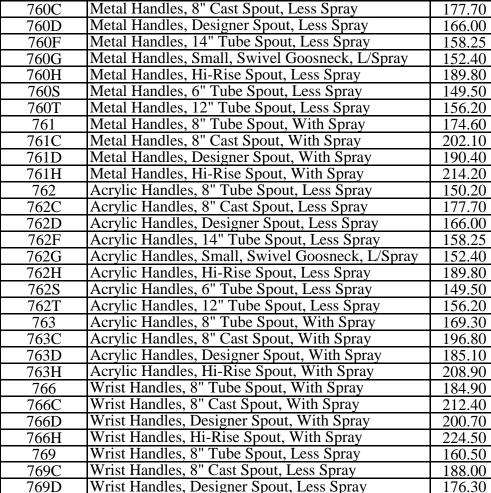

## 6" Ledge Type Kitchen Faucet - Cast Body Ceramic 1/4 Turn Style Valves

Model

760

769F

769G

769H

769S

769T

**760C** 

Description

Metal Handles, 8" Tube Spout, Less Spray

Price

150.20

168.55

162.70

 $200.\overline{10}$ 

159.80

166.50

763

769G

Wrist Handles, 14" Tube Spout, Less Spray

Wrist Handles, Hi-Rise Spout, Less Spray

Wrist Handles, 6" Tube Spout, Less Spray

Wrist Handles, 12" Tube Spout, Less Spray

Wrist Handles, Small, Swivel Goosneck, L/Spray